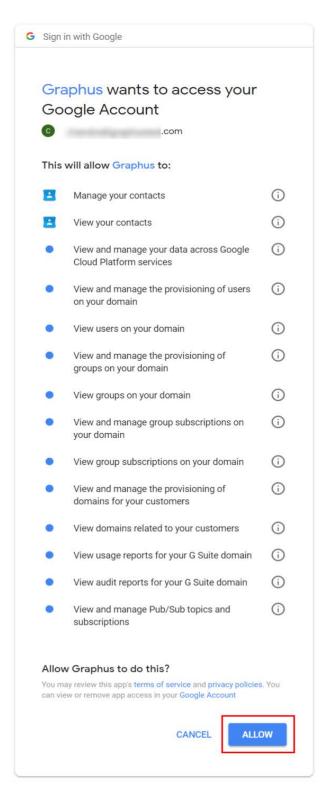

9. Select your G-Suite admin account to log into the portal.

10. This will trigger a popup window which will ask for some permissions. Click Allow.

11. Now you will be able to see the Gaphus portal.