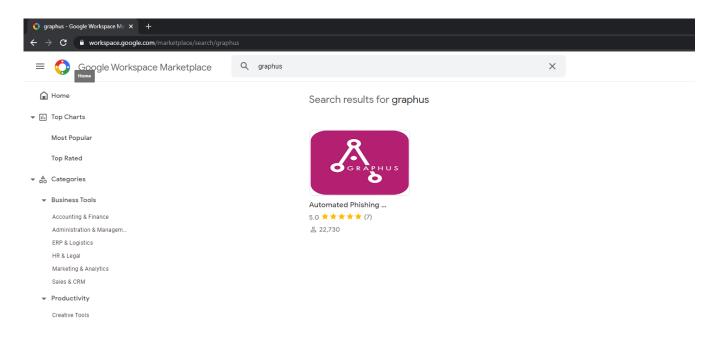

### **Steps**

1. Open G-Suite Marketplace and search for **Graphus**. It will show up with the name **Automated Phishing Defense**.

2. Select it and click **Domain Install**. A popup will appear for domain-wide installation.