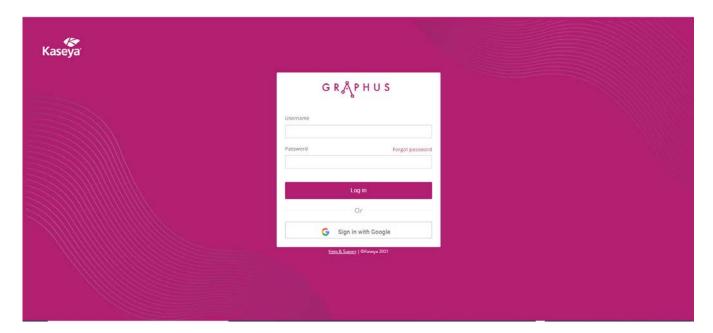

### 5. Click Done.

6. Now the application is installed. Click **Google Apps** icon and scroll down to find the installed application. Select **Automated Phishing Defense**.

7. You will be redirected to Graphus login page (https://cloud.graph.us/selectlogin). Click **Sign in with Google**.

9. Select your G-Suite admin account to log into the portal.

10. This will trigger a popup window which will ask for some permissions. Click Allow.

11. Now you will be able to see the Gaphus portal.