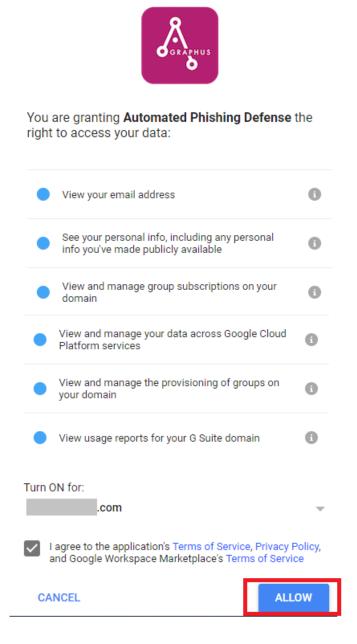

9. Select your G-Suite admin account to log into the portal.

10. This will trigger a popup window which will ask for some permissions. Click Allow.

11. Now you will be able to see the Gaphus portal.