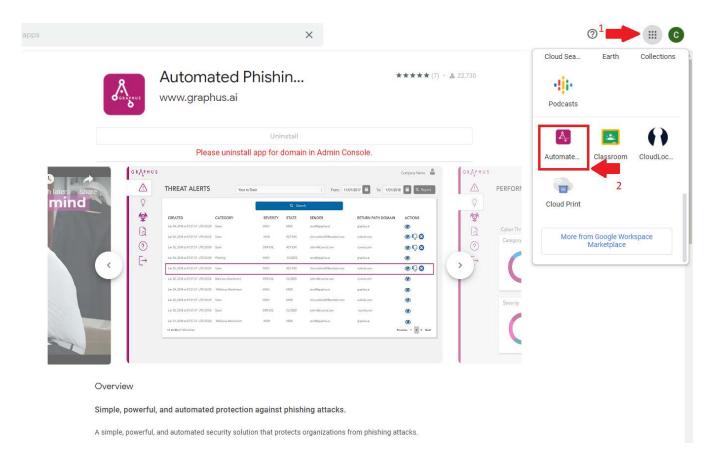

### 5. Click Done.

6. Now the application is installed. Click **Google Apps** icon and scroll down to find the installed application. Select **Automated Phishing Defense**.

7. You will be redirected to Graphus login page (https://cloud.graph.us/selectlogin). Click **Sign in with Google**.