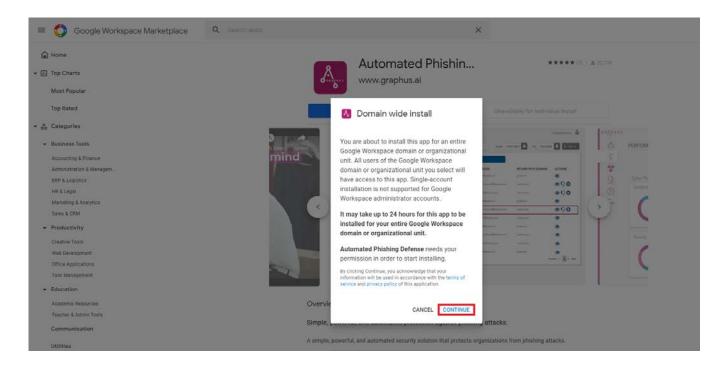

#### 3. Click Continue.

4. In the next popup window, check the box to agree to the Terms of Service and Privacy Policy, then click **Allow**.