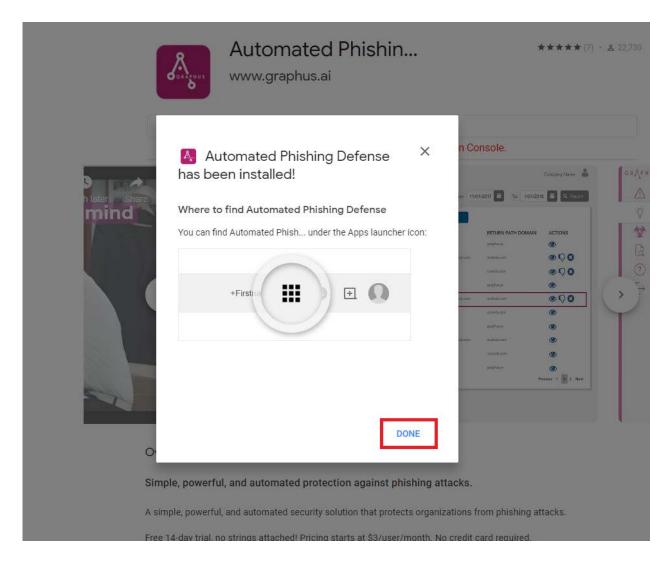

### 5. Click Done.

6. Now the application is installed. Click **Google Apps** icon and scroll down to find the installed application. Select **Automated Phishing Defense**.

7. You will be redirected to Graphus login page (https://cloud.graph.us/selectlogin). Click **Sign in with Google**.