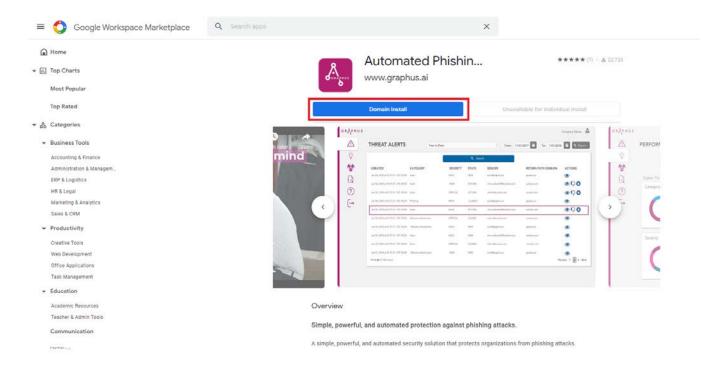

### **Steps**

1. Open G-Suite Marketplace and search for **Graphus**. It will show up with the name **Automated Phishing Defense**.

2. Select it and click **Domain Install**. A popup will appear for domain-wide installation.