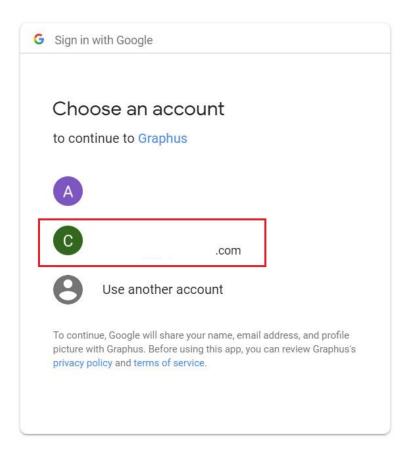

9. Select your G-Suite admin account to log into the portal.

10. This will trigger a popup window which will ask for some permissions. Click Allow.

11. Now you will be able to see the Gaphus portal.